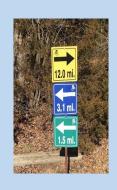

## TRUMAN LAKE MOUNTAIN BIKE PARK AND HIKING AREA

**Feel Free to Have Fun!** 

The following trail descriptions are suggested loops.

Larry's Groove Train (Green) 1.3 miles- This is a beginner loop that starts off with a fun down hill, and works its way around mostly on single track. A couple of small climbs are spread throughout the ride. Great for families and first time off-road riders.

Just a Taste (Blue) 3.1 miles-This loop is a bit more challenging than Larry's Groove Train. You will have scenic views of Truman Lake along the way. The trail offers more winding single track, several great climbs, and fun down hills.

come & Get Some (Yellow) 12 miles;-This loop has it all, demanding climbs, impressive down hills, and first-rate single track. It travels from the Benton House Avenue trail head to the Sterrett Creek trail head. By far the most intense trail.