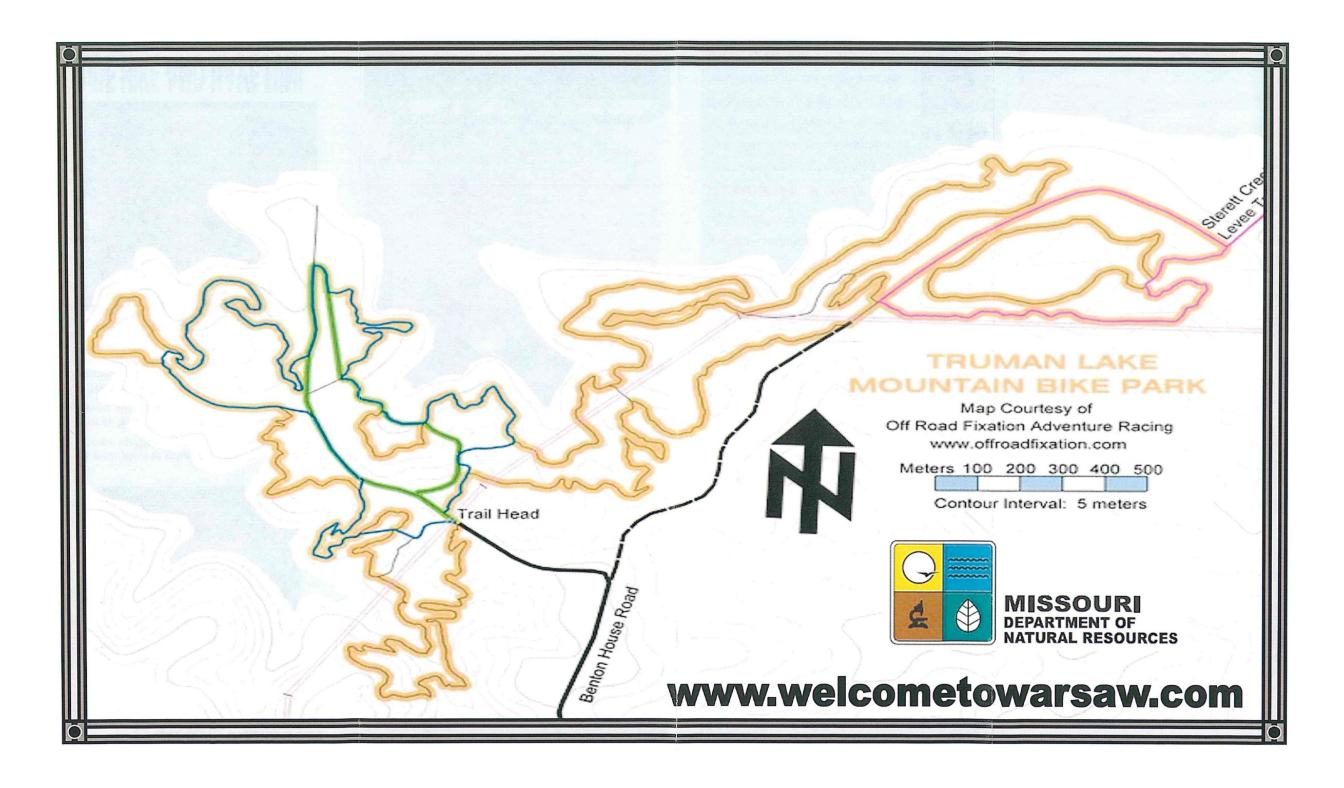

## TRUMAN LAKE MOUNTAIN BIKE PARK AND HIKING AREA

**Feel Free to Have Fun!** 

The following trail descriptions are suggested loops.

Larry's Groove Train (Green) 1.3 miles- This is a beginner loop that starts off with a fun down hill, and works its way around mostly on single track. A couple of small climbs are spread throughout the ride. Great for families and first time off-road riders.

Just a Taste (Blue) 3.1 miles-This loop is a bit more challenging than Larry's Groove Train. You will have scenic views of Truman Lake along the way. The trail offers more winding single track, several great climbs, and fun down hills.

come & Get Some (Yellow) 12 miles;-This loop has it all, demanding climbs, impressive down hills, and first-rate single track. It travels from the Benton House Avenue trail head to the Sterrett Creek trail head. By far the most intense trail.

Sterrett Creek is the trail head for following trail description

Sterrett Creek Loop (Red) 5 miles-This is a great beginner loop. Start off riding the scenic Truman Lake dike which includes wide open views of the reservoir. Then head

into the trees onto a loop bringing you back to the dike. This trail has access to the Yellow Loop.