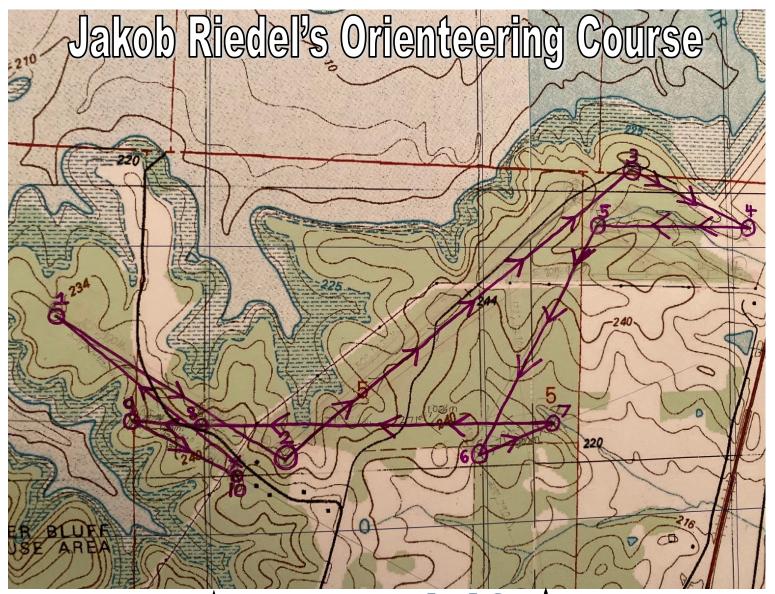

## ★ Points 1-10 ★

| START POINT | NORTH       | Orientate Compass to No | orth                                                                                        |
|-------------|-------------|-------------------------|---------------------------------------------------------------------------------------------|
| POINT 1     | 310 DEGREES | 700 METERS              | Near a path.                                                                                |
| POINT 2     | 123 DEGREES | 741 METERS              | Beside a creek, abreast of a fence with electric cord.                                      |
| POINT 3     | 51 DEGREES  | 1,220 METERS            | Main bike route on left side of point.                                                      |
| POINT 4     | 115 DEGREES | 330 METERS              | Power lines to the front, parallel to the start of the dike, on cement slab by a few trees. |
| POINT 5     | 271 DEGREES | 430 METERS              | Creek to the front, low ground area.                                                        |
| POINT 6     | 210 DEGREES | 772 METERS              | Open field to the front, deer stand directly in front.                                      |
| POINT 7     | 72 DEGREES  | 296 METERS              | Several intersecting creeks, low ground.                                                    |
| POINT 8     | 272 DEGREES | 1,026 METERS            | Dirt road in front, going up a hill, fence intersects point.                                |
| POINT 9     | 275 DEGREES | 125 METERS              | Right at edge of water, white stones on ground by the point.                                |
| POINT 10    | 121 DEGREES | 325 METERS              | Parking lot—left of the point.                                                              |